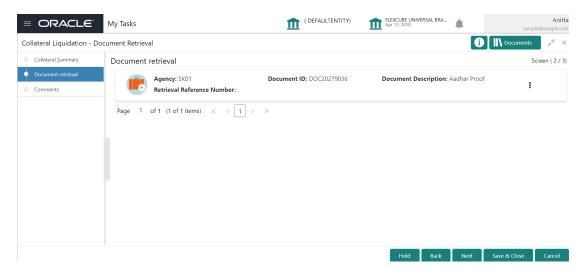

### 14 Document Retrieval

| Document Retrieval |      |
|--------------------|------|
| Collateral Summary | 14-1 |
| Document Retrieval | 14-3 |
| Comments           | 14-4 |