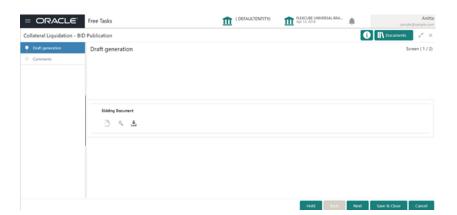

## **Draft Generation**

Detailed information about the Draft Generation data segment in the Notice to Customer and RM stage.

This data segment allows you to generate draft liquidation document and send it to Customer and RM for necessary action.

Upon clicking **Next** in the **Notice to Customer and RM - Collateral Details** screen, the Draft Generation data segment is displayed.

| Draft ( | Generation          |  |      |      |      | s            | icreen ( 2 / 3) |
|---------|---------------------|--|------|------|------|--------------|-----------------|
|         | FAC01               |  |      |      |      |              |                 |
|         | FAC01               |  |      |      |      |              |                 |
|         | 🕒 Generate Document |  |      |      |      |              |                 |
|         |                     |  |      |      |      |              |                 |
|         |                     |  |      |      |      |              |                 |
|         |                     |  |      |      |      |              |                 |
|         |                     |  |      |      |      |              |                 |
|         |                     |  |      |      |      |              |                 |
|         |                     |  |      |      |      |              |                 |
|         |                     |  | Hold | Back | Next | Save & Close | Cancel          |

1. Click Generate Document.

The **Draft Generation Details** window is displayed.

| Communication Type   | E-Mail To *          |
|----------------------|----------------------|
| mail                 | john_doe@example.com |
| -Mail CC             | Subject *            |
| john_doe@example.com | Proposal draft       |